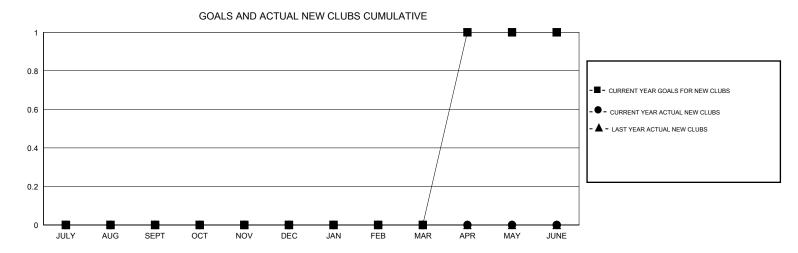

## District 13 OH7

Results as of: 6/30/2017

**OPEN LOCATION OHIO GMT CA** Clubs Members RESULTS FOR 2016-2017 RESULTS FOR 2016-2017 NEW CLUB GOAL NEW CLUBS DROPPED CLUBS NEW MEMBER GROWTH NEW MEMBER DROPPED QUARTER QUARTER NET GOAL (not reinstated GROWTH ACTUAL (not MEMBERS ACTUAL or transfers) reinstated or transfers) (including transfers) 0 0 0 3 23 31 JULY/AUG/SEPT JULY/AUG/SEPT 0 0 0 21 40 40 OCT/NOV/DEC OCT/NOV/DEC 0 0 0 6 28 41 JAN/FEB/MAR JAN/FEB/MAR 0 0 1 33 43 APR/MAY/JUNE APR/MAY/JUNE 30