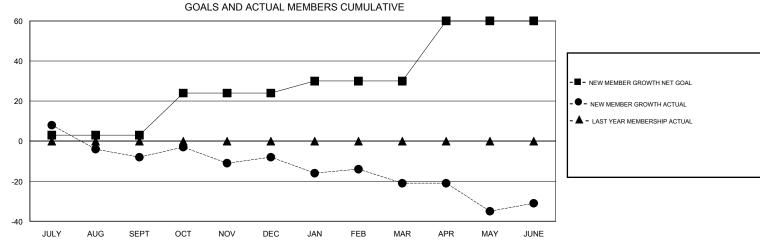

## District 13 OH7

Results as of: 6/30/2017

**OPEN LOCATION OHIO GMT CA** Clubs Members RESULTS FOR 2016-2017 RESULTS FOR 2016-2017 NEW CLUB GOAL NEW CLUBS DROPPED CLUBS NEW MEMBER GROWTH NEW MEMBER DROPPED QUARTER QUARTER NET GOAL (not reinstated GROWTH ACTUAL (not MEMBERS ACTUAL or transfers) reinstated or transfers) (including transfers) 0 0 0 3 23 31 JULY/AUG/SEPT JULY/AUG/SEPT 0 0 0 21 40 40 OCT/NOV/DEC OCT/NOV/DEC 0 0 0 6 28 41 JAN/FEB/MAR JAN/FEB/MAR 0 0 1 33 43 APR/MAY/JUNE APR/MAY/JUNE 30